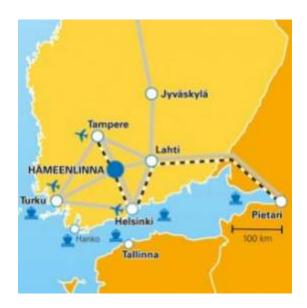

# TRANSPORTATION

The most important airports and harbours are located just 1–2 hours away.

- 1.5 h by bus from Helsinki-Vantaa airport/1.5 h by train
- 2h by bus from Helsinki seaport /1h 20min by train from Helsinki railway station
- 2.5 h by bus from Turku seaport/2h by train

Transportation passport includes transportation between hotels, railwaystation and competition venue. Transportation passport costs 10€ per person, paid in registration. Booking trasport@tawastiaopen.fi